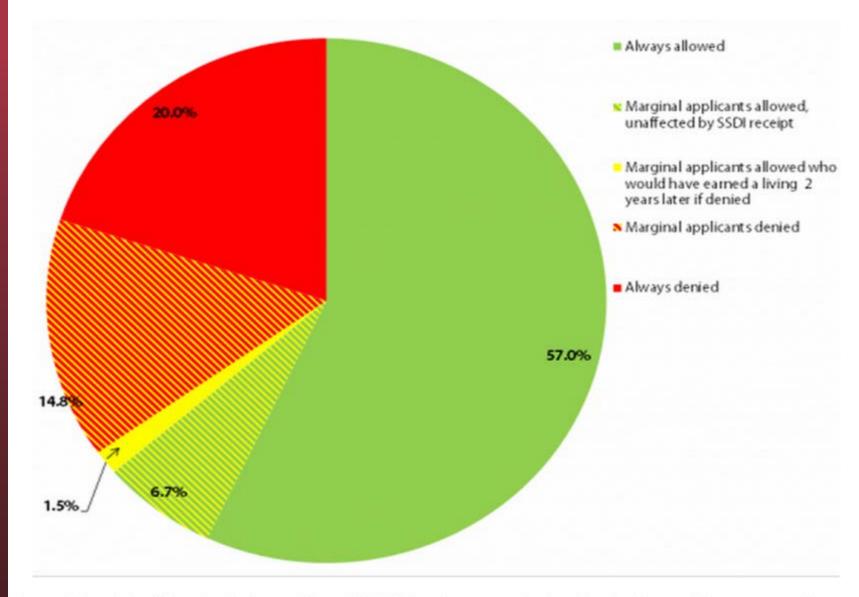

#### Disability receipt has a negligible impact on work effort

**Source:** EPI analysis of Maestes, Mullen and Strand (2013), focusing on marginal applicants who would have engaged in substantial gainful activity. Disemployment effect averaged between 2005 and 2006 panels.