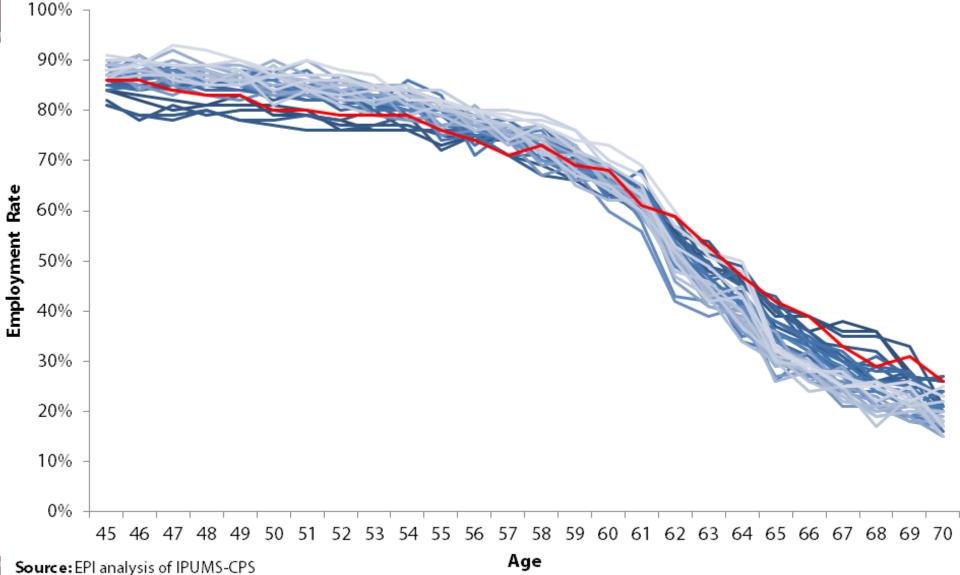

## Male employment rates by age, 1979–2014

(Darker blue lines show more recent years; red line is 2014)