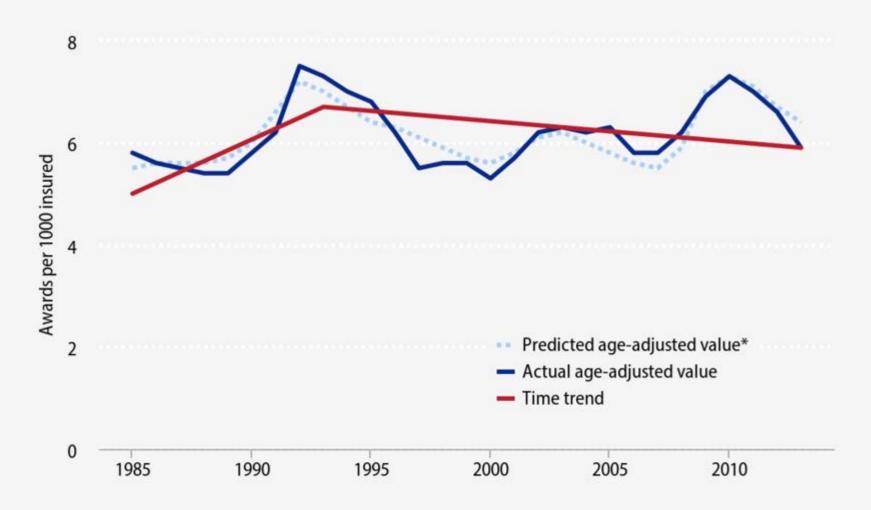

#### Age-adjusted disability incidence, men, 1985-2013

<sup>\*</sup>Based on unemployment and time trend

**Source:** EPI analysis based on Liebman (2015). Age-adjusted values based on 2013 age distribution using Social Security Administration data for insured workers by age (http://www.ssa.gov/oact/STATS/table4c2DI.html) and awards by age (http://www.ssa.gov/policy/docs/statcomps/supplement/2014/6c.html#table6.c2)