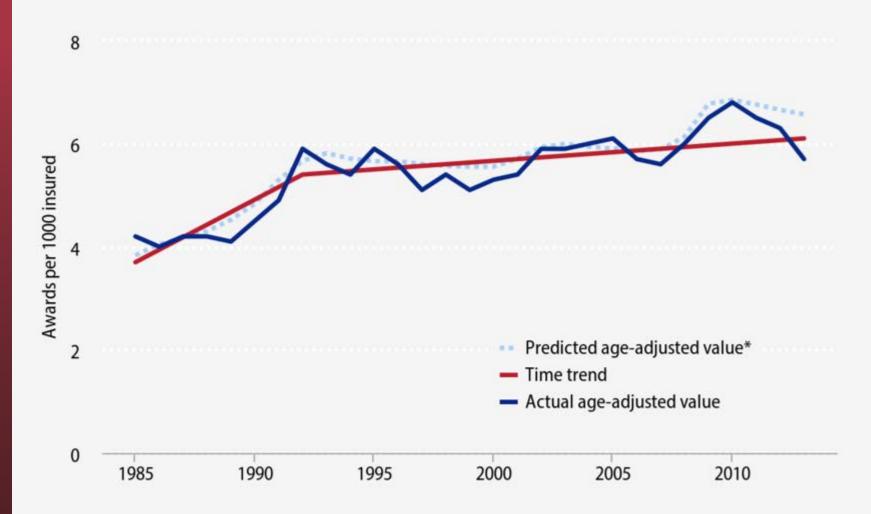

#### Age-adjusted disability incidence, women, 1985-2013

<sup>\*</sup>Based on unemployment and time trend

**Source:** EPI analysis based on Liebman (2015). Age-adjusted values based on 2013 age distribution using Social Security Administration data for insured workers by age (http://www.ssa.gov/oact/STATS/table4c2DI.html) and awards by age (http://www.ssa.gov/policy/docs/statcomps/supplement/2014/6c.html#table6.c2)