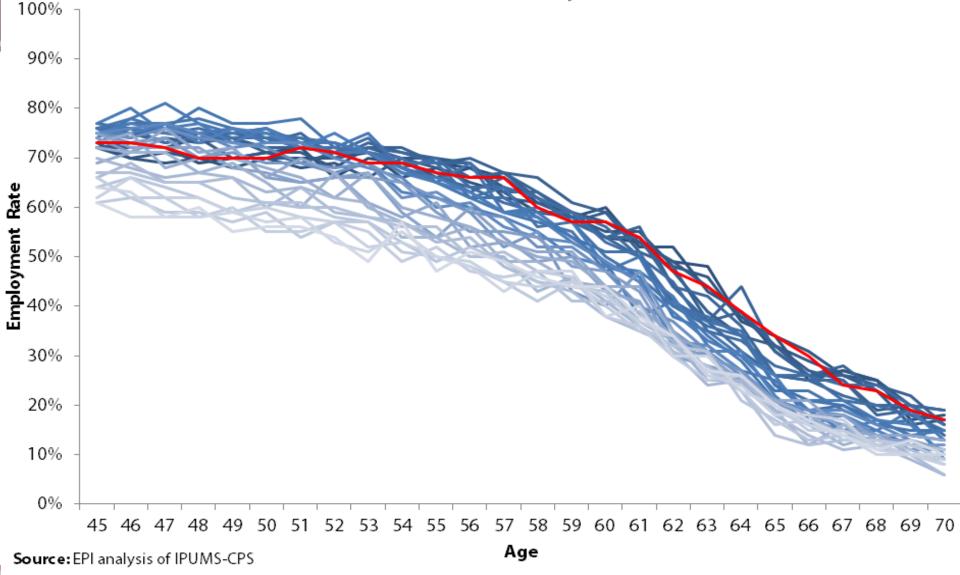

### Female employment rates by age, 1979–2014

(Darker blue lines show more recent years; red line is 2014)